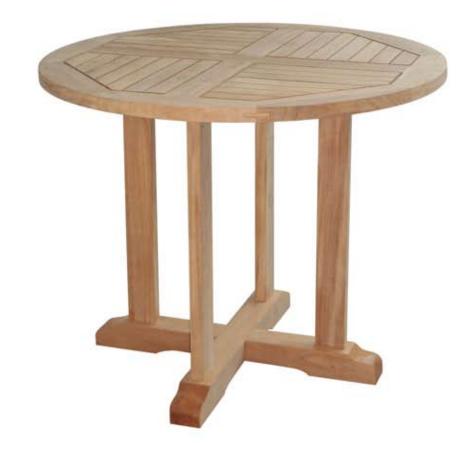

category: ROUND DINING TABLES

## **35" ROUND TABLE** code: TB/F - C030

H29.5 x Diameter 35"

H75 x Diameter 90 cm

Net Weight: 44 lbs. (20 kgs) Gross Weight: 48 lbs. (22 kgs)

**Packaging Dimension** 

**Box I** :  $3 \times 37 \times 37$ " = 2.18 cu. Ft

Natural fine hand sanded finish. Mortise and tenon joinery construction. Solid "A" grade Indonesian plantation teak. Full 1 year warranty against manufacturer's defects.